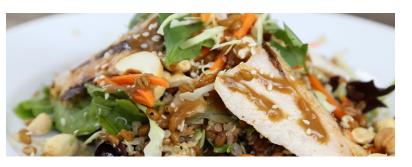

#### Sesame Chicken Grain Bowl Salad

Grilled chicken breast, peanuts, and cashews on mixed greens & cabbage. Tossed with carrots, sesame seeds, toasted wheat, quinoa, and our incredible house-made miso vinaigrette.