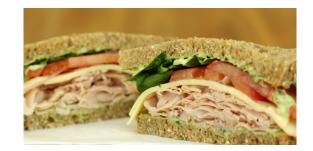

### Turkey Goddess

630-690 cal. .....\$9.19

Our house-made green goddess dressing drizzled over slices of honey smoked turkey breast and creamy Harvarti cheese. Includes lettuce, tomato, red onions, and salt & pepper mix.

#### California Cobb

540 cal. ......\$9.29 Honey smoked turkey breast and

bacon topped with a blue cheese yogurt spread, smashed avocado, lettuce, tomato, red onions, salt & pepper mix.