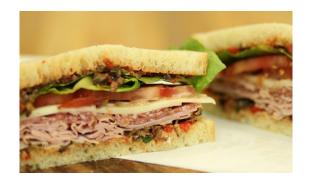

#### Italian

650 cal. .....\$9.29

Apple smoked ham and salami, topped with a roasted red pepper black olive tapenade, and provolone cheese, drizzled with red wine vinaigrette.

Served with lettuce, tomato, red onions, and salt & pepper mix.

## Turkey & Cheese 600-680 cal.....\$8.64

Ham & Cheese

610-690 cal.....\$8.41

Roast Beef & Provolone

600-680 cal. .....\$9.18