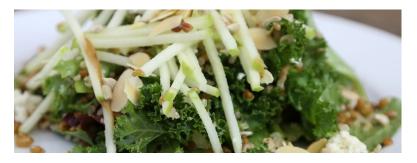

#### Fresh Seasons

370-390 cal. .....\$9.29

An amazing combination of mixed greens, sliced almonds, sunfbwer seeds, crumbled feta cheese, and seasonal fresh fruit. Tossed with toasted wheat, quinoa, and our house-made balsamic vinaigrette.