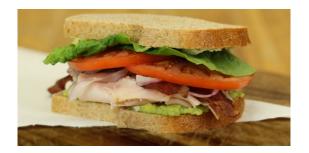

#### Italian

650 cal. .....\$9.29

Apple smoked ham and salami, topped with a roasted red pepper black olive tapenade, and provolone cheese, drizzled with red wine vinaigrette.

Served with lettuce, tomato, red onions, and salt & pepper mix.

#### **Best Ever BLT**

460-520 cal. .....\$8.41 Bacon, lettuce, tomato, and mayo

Bacon, lettuce, tomato, and mayo between two slices of our grilled, fresh baked bread.