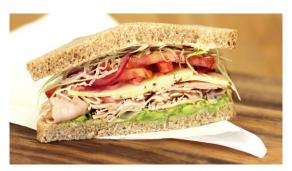

### Turkey Goddess

630-690 cal. .....\$9.19

Our house-made green goddess dressing drizzled over slices of honey smoked turkey breast and creamy Harvarti cheese. Includes lettuce, tomato, red onions, and salt & pepper mix.

#### California Cobb

540 cal. ......\$9.29 Honey smoked turkey breast and

bacon topped with a blue cheese yogurt spread, smashed avocado, lettuce, tomato, red onions, salt & pepper mix.

#### Baja Chipotle Turkey

650cal. ......\$9.29

Honey smocked turkey breast layered with shaved cabbage, picked red onions, tomato, avocado, pepper jack cheeses a chipotle honey lime yogurt sauce, and salt & pepper mix.