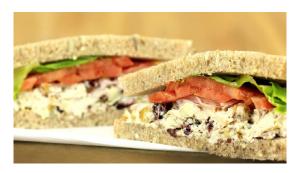

### Mock Chicken Salad

\$9.07

Made from cubes of tofu, golden raisins, tart cranberries, sweet & spicy pecans, and our special seasoned mayonnaise, loaded with veggies (red peppers, cucumbers, spinach, red onions, and tomatoes) and choice of cheese.

### Louisville Chicken Salad

690-740 cal. .....\$9.29

White meat chicken with a seasoned mayonnaise dressing, sweet & spicy pecans, lettuce, tomato, red onion, and salt & pepper mix.