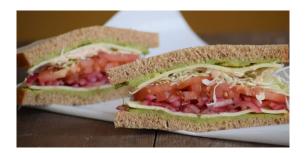

#### Veggie Baja

580 cal. .....\$8.80

Fresh Avocado, shaved cabbage, picked red onions, tomato, pepper jack cheese, a chipotle honey lime yogurt sauce, and salt & pepper mix.

#### Baja Chipotle Turkey

650cal. ......\$9.29

Honey smocked turkey breast layered with shaved cabbage, picked red onions, tomato, avocado, pepper jack cheeses a chipotle honey lime yogurt sauce, and salt & pepper mix.