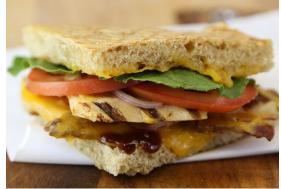

#### **BBQ** Chicken Cheddar Melt

on the world's best bread.

600-660 cal. ......\$9.63 Grilled Chicken Breast, bacon, onions, BBQ sauce, melted cheddar, cheese topped with fresh lettuce, tomato. Barbecue heaven grilled to perfection